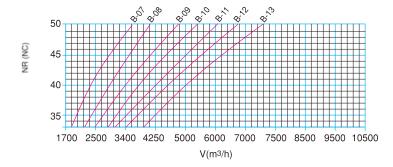

#### 3- Noise level

Jet Diffusers

# Sizes

| Туре |    | W    | Н   | А  | В   | С  | D  |
|------|----|------|-----|----|-----|----|----|
| А    | 01 | 300  | 160 | 40 | 68  | 35 | 29 |
|      | 02 | 375  | 160 | 40 | 68  | 35 | 29 |
|      | 03 | 450  | 160 | 40 | 68  | 35 | 29 |
|      | 04 | 600  | 160 | 40 | 68  | 35 | 29 |
|      | 05 | 750  | 160 | 40 | 68  | 35 | 29 |
|      | 06 | 900  | 160 | 40 | 68  | 35 | 29 |
|      | 07 | 600  | 258 | 70 | 105 | 35 | 29 |
|      | 08 | 750  | 258 | 70 | 105 | 35 | 29 |
|      | 09 | 900  | 258 | 70 | 105 | 35 | 29 |
| В    | 10 | 1050 | 258 | 70 | 105 | 35 | 29 |
|      | 11 | 1200 | 258 | 70 | 105 | 35 | 29 |
|      | 12 | 1350 | 258 | 70 | 105 | 35 | 29 |
|      | 13 | 1500 | 258 | 70 | 105 | 35 | 29 |

#### 1- Throw distance

| Туре | Ak(m²) |  |
|------|--------|--|
| B-07 | 0,066  |  |
| B-08 | 0,095  |  |
| B-09 | 0,115  |  |
| B-10 | 0,139  |  |
| B-11 | 0,151  |  |
| B-12 | 0,163  |  |
| B-13 | 0,175  |  |