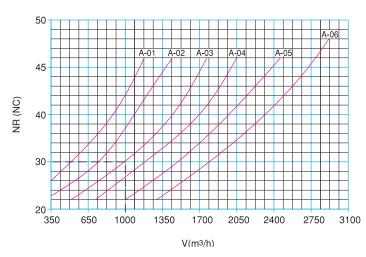

| 29 |
|      | 04 | 600  | 160 | 40 | 68  | 35 | 29 |
|      | 05 | 750  | 160 | 40 | 68  | 35 | 29 |
|      | 06 | 900  | 160 | 40 | 68  | 35 | 29 |
|      | 07 | 600  | 258 | 70 | 105 | 35 | 29 |
|      | 08 | 750  | 258 | 70 | 105 | 35 | 29 |
|      | 09 | 900  | 258 | 70 | 105 | 35 | 29 |
| В    | 10 | 1050 | 258 | 70 | 105 | 35 | 29 |
|      | 11 | 1200 | 258 | 70 | 105 | 35 | 29 |
|      | 12 | 1350 | 258 | 70 | 105 | 35 | 29 |
|      | 13 | 1500 | 258 | 70 | 105 | 35 | 29 |

Note: All sizes are in mm

## **Performance**

#### 1- Throw distance



| Туре | Ak(m²) |  |  |
|------|--------|--|--|
| A-01 | 0,017  |  |  |
| A-02 | 0,021  |  |  |
| A-03 | 0,026  |  |  |
| A-04 | 0,035  |  |  |
| A-05 | 0,045  |  |  |
| A-06 | 0,05   |  |  |

#### 2- Pressure drop



#### 3- Noise level



### Performance

#### 1- Throw distance



| Туре | Ak(m²) |  |
|------|--------|--|
| B-07 | 0,066  |  |
| B-08 | 0,095  |  |
| B-09 | 0,115  |  |
| B-10 | 0,139  |  |
| B-11 | 0,151  |  |
| B-12 | 0,163  |  |
| B-13 | 0,175  |  |

#### 2- Pressure drop



#### 3- Noise level









Jet Diffusers

## Lynx Maxi Drum



+90 0850 303 4766



info@gerhman.com



gerhman.com