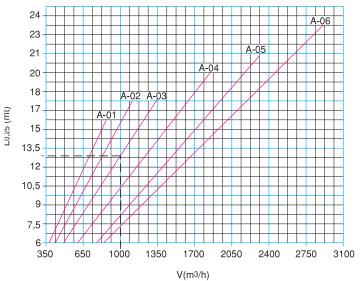

## **Performance**

#### 1- Throw distance

| Туре | Ak(m²) |  |  |
|------|--------|--|--|
| A-01 | 0,017  |  |  |
| A-02 | 0,021  |  |  |
| A-03 | 0,026  |  |  |
| A-04 | 0,035  |  |  |
| A-05 | 0,045  |  |  |
| A-06 | 0,05   |  |  |

#### 2- Pressure drop