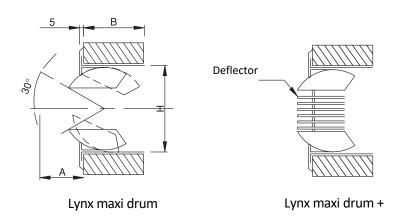

#### Design

- Supply angle of ± 30° the airflow can be adjusted both downwards and upwards
- Installation on wall to diffuse the air horizontally
- Installation on ceiling to diffuse the air downward
- For supply air to room air temperature differences from -12 to +15 K