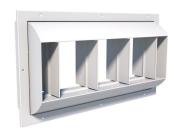

### Lynx Maxi Drum

Lynx Maxi Drum diffusers are designed to meet the needs of architectural applications demand and maintaining optimal air distribution performance over long distances. These jet diffusers boast fully adjustable, aerodynamic pattern controllers made from extruded aluminum.

Lynx Maxi Drum offers the perfect blend of engineering prowess and architectural allure.