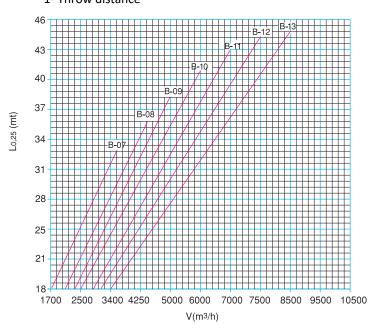

### Performance

#### 1- Throw distance

| Туре | Ak(m²) |  |
|------|--------|--|
| B-07 | 0,066  |  |
| B-08 | 0,095  |  |
| B-09 | 0,115  |  |
| B-10 | 0,139  |  |
| B-11 | 0,151  |  |
| B-12 | 0,163  |  |
| B-13 | 0,175  |  |

#### 2- Pressure drop