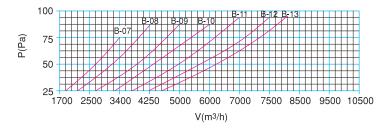

#### 2- Pressure drop

# Sizes

| Туре |    | W    | Н   | А  | В   | С  | D  |
|------|----|------|-----|----|-----|----|----|
| А    | 01 | 300  | 160 | 40 | 68  | 35 | 29 |
|      | 02 | 375  | 160 | 40 | 68  | 35 | 29 |
|      | 03 | 450  | 160 | 40 | 68  | 35 | 29 |
|      | 04 | 600  | 160 | 40 | 68  | 35 | 29 |
|      | 05 | 750  | 160 | 40 | 68  | 35 | 29 |
|      | 06 | 900  | 160 | 40 | 68  | 35 | 29 |
|      | 07 | 600  | 258 | 70 | 105 | 35 | 29 |
|      | 08 | 750  | 258 | 70 | 105 | 35 | 29 |
|      | 09 | 900  | 258 | 70 | 105 | 35 | 29 |
| В    | 10 | 1050 | 258 | 70 | 105 | 35 | 29 |
|      | 11 | 1200 | 258 | 70 | 105 | 35 | 29 |
|      | 12 | 1350 | 258 | 70 | 105 | 35 | 29 |
|      | 13 | 1500 | 258 | 70 | 105 | 35 | 29 |

#### 1- Throw distance

| Туре | Ak(m²) |  |
|------|--------|--|
| B-07 | 0,066  |  |
| B-08 | 0,095  |  |
| B-09 | 0,115  |  |
| B-10 | 0,139  |  |
| B-11 | 0,151  |  |
| B-12 | 0,163  |  |
| B-13 | 0,175  |  |