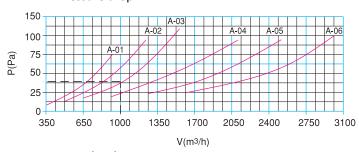

| 160 | 40 | 68  | 35 | 29 |
|      | 04 | 600  | 160 | 40 | 68  | 35 | 29 |
|      | 05 | 750  | 160 | 40 | 68  | 35 | 29 |
|      | 06 | 900  | 160 | 40 | 68  | 35 | 29 |
|      | 07 | 600  | 258 | 70 | 105 | 35 | 29 |
|      | 08 | 750  | 258 | 70 | 105 | 35 | 29 |
|      | 09 | 900  | 258 | 70 | 105 | 35 | 29 |
| В    | 10 | 1050 | 258 | 70 | 105 | 35 | 29 |
|      | 11 | 1200 | 258 | 70 | 105 | 35 | 29 |
|      | 12 | 1350 | 258 | 70 | 105 | 35 | 29 |
|      | 13 | 1500 | 258 | 70 | 105 | 35 | 29 |

Note: All sizes are in mm

## **Performance**

#### 1- Throw distance



| Туре | Ak(m²) |  |  |
|------|--------|--|--|
| A-01 | 0,017  |  |  |
| A-02 | 0,021  |  |  |
| A-03 | 0,026  |  |  |
| A-04 | 0,035  |  |  |
| A-05 | 0,045  |  |  |
| A-06 | 0,05   |  |  |

#### 2- Pressure drop



#### 3- Noise level



### Performance

#### 1- Throw distance



| Туре | Ak(m²) |  |
|------|--------|--|
| B-07 | 0,066  |  |
| B-08 | 0,095  |  |
| B-09 | 0,115  |  |
| B-10 | 0,139  |  |
| B-11 | 0,151  |  |
| B-12 | 0,163  |  |
| B-13 | 0,175  |  |

#### 2- Pressure drop



#### 3- Noise level









Jet Diffusers

## Lynx Maxi Drum



+90 0850 303 4766



info@gerhman.com



gerhman.com