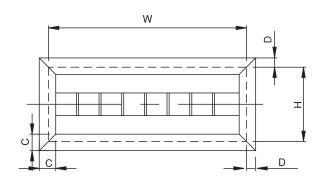

# Sizes

| Туре |    | W    | Н   | А  | В   | С  | D  |
|------|----|------|-----|----|-----|----|----|
| А    | 01 | 300  | 160 | 40 | 68  | 35 | 29 |
|      | 02 | 375  | 160 | 40 | 68  | 35 | 29 |
|      | 03 | 450  | 160 | 40 | 68  | 35 | 29 |
|      | 04 | 600  | 160 | 40 | 68  | 35 | 29 |
|      | 05 | 750  | 160 | 40 | 68  | 35 | 29 |
|      | 06 | 900  | 160 | 40 | 68  | 35 | 29 |
|      | 07 | 600  | 258 | 70 | 105 | 35 | 29 |
|      | 08 | 750  | 258 | 70 | 105 | 35 | 29 |
|      | 09 | 900  | 258 | 70 | 105 | 35 | 29 |
| В    | 10 | 1050 | 258 | 70 | 105 | 35 | 29 |
|      | 11 | 1200 | 258 | 70 | 105 | 35 | 29 |
|      | 12 | 1350 | 258 | 70 | 105 | 35 | 29 |
|      | 13 | 1500 | 258 | 70 | 105 | 35 | 29 |

Note: All sizes are in mm