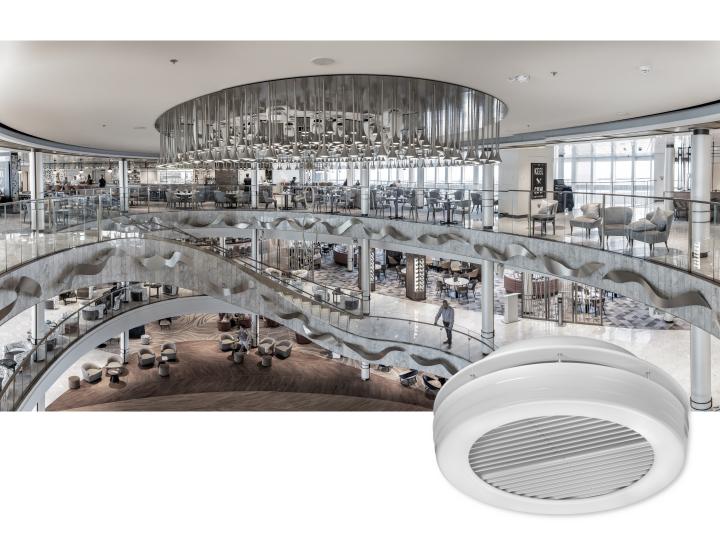

#### **DRACO**

eiling Diffusers

fuser, for mixing primary

DRACO High-induction circular diffuser, for mixing primary air and inducted ambient air. Made in aluminium. Finished in any RAL colour upon request. Recommended installation height between 3 and 15 m. It can be set to a new position by hand or its setting can be changed by a motor.

- Recommended for spaces with a maximum ceiling height of 3 15 m.
- Easy-to-install
- Manages large supply airflows
- Manuel adjustment in standard or motorized optional