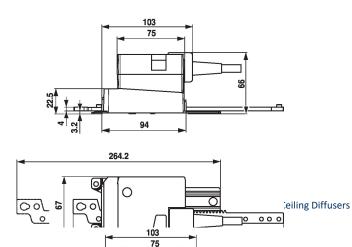

350 | 265 |
| 630  | 750 | 629 | 398 | 490 | 425 | 295 |
| 800  | 920 | 799 | 498 | 590 | 490 | 345 |





# Installation





#### **Operation Mode**





Optionally, an actuator can regulate the blades based on demand.

# Sound power level and total differential pressure



## High induction results



 $L_{max}$  (m)= throw distance"

## High induction results



## High induction results









#### Controller

#### Controller for motor-actuated

#### air diffusers







#### Wiring diagrams









#### Wiring diagrams





| 1  | 2   | 3   | <b>⊘</b> ¦ |          |
|----|-----|-----|------------|----------|
| _~ | ~   | ~   | ¥          | <b>*</b> |
| _~ | ~   | 7   | <b>*</b>   | ₩        |
|    | _/_ | _/_ | stop       | stop     |
| _~ | _/_ | ~   | <b>*</b>   | ¥        |









## High Induction Ceiling Diffusers

#### Draco



+90 0850 303 4766



info@gerhman.com



gerhman.com