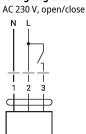

#### Wiring diagrams

#### Wiring diagrams

| 1  | 2   | 3   | <b>⊘</b> ¦ |          |
|----|-----|-----|------------|----------|
| _~ | ~   | ~   | ¥          | <b>*</b> |
| _~ | ~   | 7   | <b>*</b>   | ₩        |
|    | _/_ | _/_ | stop       | stop     |
| _~ | _/_ | ~   | <b>*</b>   | ¥        |