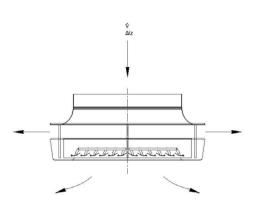

#### **DRACO**

eiling Diffusers

fuser, for mixing primary

DRACO High-induction circular diffuser, for mixing primary air and inducted ambient air. Made in aluminium. Finished in any RAL colour upon request. Recommended installation height between 3 and 15 m. It can be set to a new position by hand or its setting can be changed by a motor.

- Recommended for spaces with a maximum ceiling height of 3 15 m.
- Easy-to-install
- Manages large supply airflows
- Manuel adjustment in standard or motorized optional