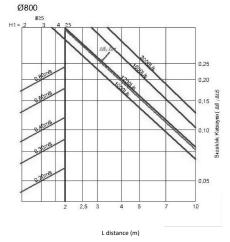

## High induction results

 $L_{max}$  (m)= throw distance"

## High induction results