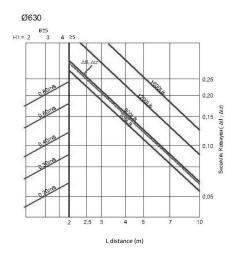

ximum ceiling height of 3 15 m.
- Easy-to-install
- Manages large supply airflows
- Manuel adjustment in standard or motorized optional

#### **General Dimension**





**DRACO** (Manuel)

**DRACO** (Motorized)

# Plenum Dimension

| Size | К   | ØB2 | ØD  | НЗ  | H4  | H5  |
|------|-----|-----|-----|-----|-----|-----|
| 315  | 415 | 314 | 248 | 350 | 250 | 225 |
| 400  | 500 | 399 | 313 | 425 | 350 | 265 |
| 630  | 750 | 629 | 398 | 490 | 425 | 295 |
| 800  | 920 | 799 | 498 | 590 | 490 | 345 |





# Installation





#### **Operation Mode**





Optionally, an actuator can regulate the blades based on demand.

# Sound power level and total differential pressure



## High induction results



 $L_{max}$  (m)= throw distance"

## High induction results



## High induction results









#### Controller

#### Controller for motor-actuated

#### air diffusers







#### Wiring diagrams









#### Wiring diagrams





| 1  | 2   | 3   | <b>⊘</b> ¦ |          |
|----|-----|-----|------------|----------|
| _~ | ~   | ~   | ¥          | <b>*</b> |
| _~ | ~   | 7   | <b>*</b>   | ₩        |
|    | _/_ | _/_ | stop       | stop     |
| _~ | _/_ | ~   | <b>*</b>   | ¥        |









## High Induction Ceiling Diffusers

#### Draco



+90 0850 303 4766



info@gerhman.com



gerhman.com