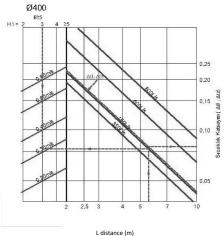

maximum ceiling height of 3 15 m.
- Easy-to-install
- Manages large supply airflows
- Manuel adjustment in standard or motorized optional

#### **General Dimension**





**DRACO** (Manuel)

**DRACO** (Motorized)

# Plenum Dimension

| Size | К   | ØB2 | ØD  | НЗ  | H4  | H5  |
|------|-----|-----|-----|-----|-----|-----|
| 315  | 415 | 314 | 248 | 350 | 250 | 225 |
| 400  | 500 | 399 | 313 | 425 | 350 | 265 |
| 630  | 750 | 629 | 398 | 490 | 425 | 295 |
| 800  | 920 | 799 | 498 | 590 | 490 | 345 |





# Installation





#### **Operation Mode**





Optionally, an actuator can regulate the blades based on demand.

# Sound power level and total differential pressure



## High induction results



 $L_{max}$  (m)= throw distance"

## High induction results



## High induction results









#### Controller

#### Controller for motor-actuated

#### air diffusers







#### Wiring diagrams









#### Wiring diagrams





| 1  | 2   | 3   | <b>⊘</b> ¦ |          |
|----|-----|-----|------------|----------|
| _~ | ~   | ~   | ¥          | <b>*</b> |
| _~ | ~   | 7   | <b>*</b>   | ₩        |
|    | _/_ | _/_ | stop       | stop     |
| _~ | _/_ | ~   | <b>*</b>   | ¥        |









## High Induction Ceiling Diffusers

#### Draco



+90 0850 303 4766



info@gerhman.com



gerhman.com