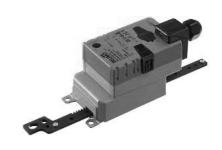

ws
- Manuel adjustment in standard or motorized optional

#### **General Dimension**





**DRACO** (Manuel)

**DRACO** (Motorized)

# Plenum Dimension

| Size | К   | ØB2 | ØD  | НЗ  | H4  | H5  |
|------|-----|-----|-----|-----|-----|-----|
| 315  | 415 | 314 | 248 | 350 | 250 | 225 |
| 400  | 500 | 399 | 313 | 425 | 350 | 265 |
| 630  | 750 | 629 | 398 | 490 | 425 | 295 |
| 800  | 920 | 799 | 498 | 590 | 490 | 345 |





# Installation





#### **Operation Mode**





Optionally, an actuator can regulate the blades based on demand.

# Sound power level and total differential pressure



## High induction results



 $L_{max}$  (m)= throw distance"

## High induction results



## High induction results









#### Controller

#### Controller for motor-actuated

#### air diffusers







#### Wiring diagrams









#### Wiring diagrams





| 1  | 2   | 3   | <b>⊘</b> ¦ |          |
|----|-----|-----|------------|----------|
| _~ | ~   | ~   | ¥          | <b>*</b> |
| _~ | ~   | 7   | <b>*</b>   | ₩        |
|    | _/_ | _/_ | stop       | stop     |
| _~ | _/_ | ~   | <b>*</b>   | ¥        |









## High Induction Ceiling Diffusers

#### Draco



+90 0850 303 4766



info@gerhman.com



gerhman.com