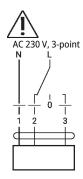

#### Wiring diagrams

#### Wiring diagrams

| 1  | 2   | 3   | <b>⊘</b> ¦ |          |
|----|-----|-----|------------|----------|
| _~ | ~   | ~   | ¥          | <b>*</b> |
| _~ | ~   | 7   | <b>*</b>   | ₩        |
|    | _/_ | _/_ | stop       | stop     |
| _~ | _/_ | ~   | <b>*</b>   | ¥        |