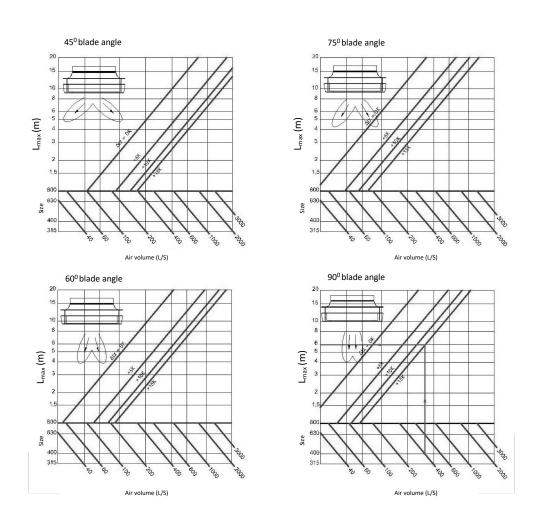

## High induction results

 $L_{max}$  (m)= throw distance"

## High induction results