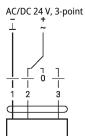

#### Wiring diagrams

#### Wiring diagrams

| 1  | 2   | 3   | <b>⊘</b> ¦ |          |
|----|-----|-----|------------|----------|
| _~ | ~   | ~   | ¥          | <b>*</b> |
| _~ | ~   | 7   | <b>*</b>   | ₩        |
|    | _/_ | _/_ | stop       | stop     |
| _~ | _/_ | ~   | <b>*</b>   | ¥        |