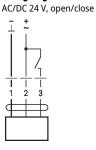

#### Wiring diagrams

#### Wiring diagrams

| 1  | 2   | 3   | <b>⊘</b> ¦ |          |
|----|-----|-----|------------|----------|
| _~ | ~   | ~   | ¥          | <b>*</b> |
| _~ | ~   | 7   | <b>*</b>   | ₩        |
|    | _/_ | _/_ | stop       | stop     |
| _~ | _/_ | ~   | <b>*</b>   | ¥        |