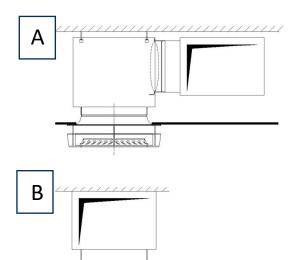

or mixing primary air and inducted ambient air. Made in aluminium. Finished in any RAL colour upon request. Recommended installation height between 3 and 15 m. It can be set to a new position by hand or its setting can be changed by a motor.

- Recommended for spaces with a maximum ceiling height of 3 15 m.
- Easy-to-install
- Manages large supply airflows
- Manuel adjustment in standard or motorized optional

#### **General Dimension**





**DRACO** (Manuel)

**DRACO** (Motorized)

# Plenum Dimension

| Size | К   | ØB2 | ØD  | НЗ  | H4  | H5  |
|------|-----|-----|-----|-----|-----|-----|
| 315  | 415 | 314 | 248 | 350 | 250 | 225 |
| 400  | 500 | 399 | 313 | 425 | 350 | 265 |
| 630  | 750 | 629 | 398 | 490 | 425 | 295 |
| 800  | 920 | 799 | 498 | 590 | 490 | 345 |





# Installation





#### **Operation Mode**





Optionally, an actuator can regulate the blades based on demand.

# Sound power level and total differential pressure



## High induction results



 $L_{max}$  (m)= throw distance"

## High induction results



## High induction results









#### Controller

#### Controller for motor-actuated

#### air diffusers







#### Wiring diagrams









#### Wiring diagrams





| 1  | 2   | 3   | <b>⊘</b> ¦ |          |
|----|-----|-----|------------|----------|
| _~ | ~   | ~   | ¥          | <b>*</b> |
| _~ | ~   | 7   | <b>*</b>   | ₩        |
|    | _/_ | _/_ | stop       | stop     |
| _~ | _/_ | ~   | <b>*</b>   | ¥        |









## High Induction Ceiling Diffusers

#### Draco



+90 0850 303 4766



info@gerhman.com



gerhman.com