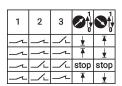

#### Wiring diagrams

| 1  | 2   | 3   | <b>⊘</b> ¦ |          |
|----|-----|-----|------------|----------|
| _~ | ~   | ~   | ¥          | <b>*</b> |
| _~ | ~   | 7   | <b>*</b>   | ₩        |
|    | _/_ | _/_ | stop       | stop     |
| _~ | _/_ | ~   | <b>*</b>   | ¥        |