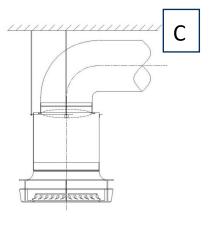

mixing primary air and inducted ambient air. Made in aluminium. Finished in any RAL colour upon request. Recommended installation height between 3 and 15 m. It can be set to a new position by hand or its setting can be changed by a motor.

- Recommended for spaces with a maximum ceiling height of 3 15 m.
- Easy-to-install
- Manages large supply airflows
- Manuel adjustment in standard or motorized optional

#### **General Dimension**





**DRACO** (Manuel)

**DRACO** (Motorized)

# Plenum Dimension

| Size | К   | ØB2 | ØD  | НЗ  | H4  | H5  |
|------|-----|-----|-----|-----|-----|-----|
| 315  | 415 | 314 | 248 | 350 | 250 | 225 |
| 400  | 500 | 399 | 313 | 425 | 350 | 265 |
| 630  | 750 | 629 | 398 | 490 | 425 | 295 |
| 800  | 920 | 799 | 498 | 590 | 490 | 345 |





# Installation





#### **Operation Mode**





Optionally, an actuator can regulate the blades based on demand.

# Sound power level and total differential pressure



## High induction results



 $L_{max}$  (m)= throw distance"

## High induction results



## High induction results









#### Controller

#### Controller for motor-actuated

#### air diffusers







#### Wiring diagrams









#### Wiring diagrams





| 1  | 2   | 3   | <b>⊘</b> ¦ |          |
|----|-----|-----|------------|----------|
| _~ | ~   | ~   | ¥          | <b>*</b> |
| _~ | ~   | 7   | <b>*</b>   | ₩        |
|    | _/_ | _/_ | stop       | stop     |
| _~ | _/_ | ~   | <b>*</b>   | ¥        |









## High Induction Ceiling Diffusers

#### Draco



+90 0850 303 4766



info@gerhman.com



gerhman.com