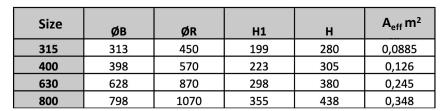

# Plenum Dimension

| Size | К   | ØB2 | ØD  | НЗ  | H4  | H5  |
|------|-----|-----|-----|-----|-----|-----|
| 315  | 415 | 314 | 248 | 350 | 250 | 225 |
| 400  | 500 | 399 | 313 | 425 | 350 | 265 |
| 630  | 750 | 629 | 398 | 490 | 425 | 295 |
| 800  | 920 | 799 | 498 | 590 | 490 | 345 |