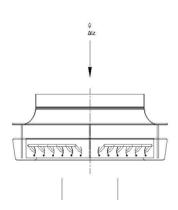

#### **DRACO**

eiling Diffusers

fuser, for mixing primary

DRACO High-induction circular diffuser, for mixing primary air and inducted ambient air. Made in aluminium. Finished in any RAL colour upon request. Recommended installation height between 3 and 15 m. It can be set to a new position by hand or its setting can be changed by a motor.

- Recommended for spaces with a maximum ceiling height of 3 15 m.
- Easy-to-install
- Manages large supply airflows
- Manuel adjustment in standard or motorized optional