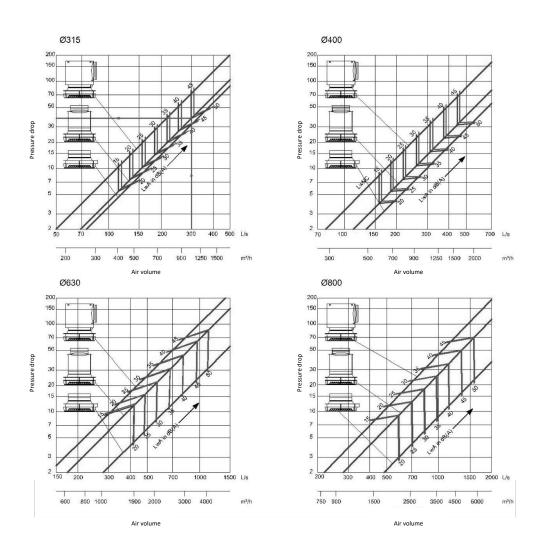

# Sound power level and total differential pressure

## High induction results

 $L_{max}$  (m)= throw distance"