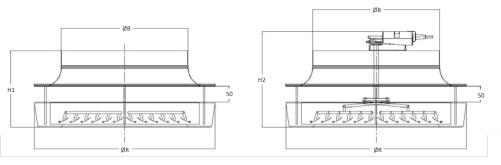

ntinuously generate improvements. We do that by developing products and systems that are easy to use and energy efficient, together with industry-leading knowledge, support, logistics and efficient availability.



#### High Induction Ceiling Diffusers

#### **DRACO**

eiling Diffusers

fuser, for mixing primary

DRACO High-induction circular diffuser, for mixing primary air and inducted ambient air. Made in aluminium. Finished in any RAL colour upon request. Recommended installation height between 3 and 15 m. It can be set to a new position by hand or its setting can be changed by a motor.

- Recommended for spaces with a maximum ceiling height of 3 15 m.
- Easy-to-install
- Manages large supply airflows
- Manuel adjustment in standard or motorized optional

#### **General Dimension**





**DRACO** (Manuel)

**DRACO** (Motorized)

# Plenum Dimension

| Size | К   | ØB2 | ØD  | НЗ  | H4  | H5  |
|------|-----|-----|-----|-----|-----|-----|
| 315  | 415 | 314 | 248 | 350 | 250 | 225 |
| 400  | 500 | 399 | 313 | 425 | 350 | 265 |
| 630  | 750 | 629 | 398 | 490 | 425 | 295 |
| 800  | 920 | 799 | 498 | 590 | 490 | 345 |





# Installation





#### **Operation Mode**





Optionally, an actuator can regulate the blades based on demand.

# Sound power level and total differential pressure



## High induction results



 $L_{max}$  (m)= throw distance"

## High induction results



## High induction results









#### Controller

#### Controller for motor-actuated

#### air diffusers







#### Wiring diagrams









#### Wiring diagrams





| 1  | 2   | 3   | <b>⊘</b>