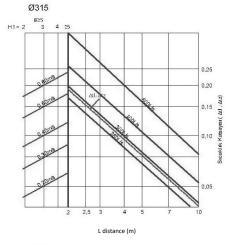

a maximum ceiling height of 3 15 m.
- Easy-to-install
- Manages large supply airflows
- Manuel adjustment in standard or motorized optional

#### **General Dimension**





**DRACO** (Manuel)

**DRACO** (Motorized)

# Plenum Dimension

| Size | К   | ØB2 | ØD  | НЗ  | H4  | H5  |
|------|-----|-----|-----|-----|-----|-----|
| 315  | 415 | 314 | 248 | 350 | 250 | 225 |
| 400  | 500 | 399 | 313 | 425 | 350 | 265 |
| 630  | 750 | 629 | 398 | 490 | 425 | 295 |
| 800  | 920 | 799 | 498 | 590 | 490 | 345 |





# Installation





#### **Operation Mode**





Optionally, an actuator can regulate the blades based on demand.

# Sound power level and total differential pressure



## High induction results



 $L_{max}$  (m)= throw distance"

## High induction results



## High induction results









#### Controller

#### Controller for motor-actuated

#### air diffusers







#### Wiring diagrams









#### Wiring diagrams





| 1  | 2   | 3   | <b>⊘</b> ¦ |          |
|----|-----|-----|------------|----------|
| _~ | ~   | ~   | ¥          | <b>*</b> |
| _~ | ~   | 7   | <b>*</b>   | ₩        |
|    | _/_ | _/_ | stop       | stop     |
| _~ | _/_ | ~   | <b>*</b>   | ¥        |









## High Induction Ceiling Diffusers

#### Draco



+90 0850 303 4766



info@gerhman.com



gerhman.com