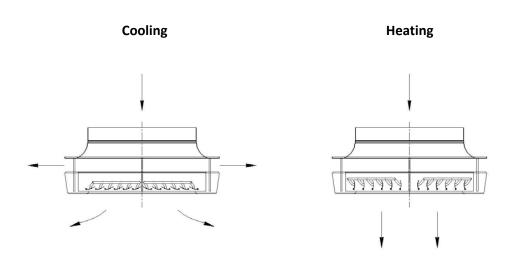

#### **Operation Mode**

Optionally, an actuator can regulate the blades based on demand.