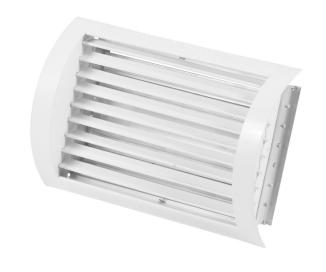

# RHO-CR (for exhaust air)

#### **Description**

Exhaust aluminium grilles with horizontal adjustable bars for circular duct.

#### **Characteristics**

Material: aluminium

Finish: powder coated

Installation: fixing by screw.

### Design

- Precisely assigned grille sizes to the corresponding duct dimensions for perfect fitting.
- The blades are oriented horizontally.
- The field of application is industrial and commercial premises.
- Powder painted to any RAL code specified by customer
- Stainless steel is available upon request