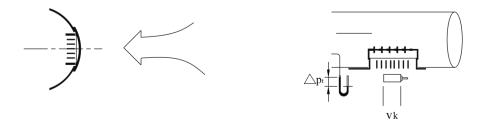

#### **Description**

Exhaust aluminium grilles with horizontal adjustable bars for circular duct.

# RHO-CR (for exhaust air)

NOTE: The working points were measured with open OD damper.