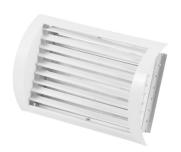

# RHO-CS (for supply air)

### **Description**

RHO-CS intended for air supply and air extract. The grille directs the air using its adjustable blades in a horizontal, as well as vertical orientation

#### Design

- Precisely assigned grille sizes to the corresponding duct dimensions for perfect fitting.
- The blades are oriented horizontally and vertically.
- The field of application is industrial and commercial premises.
- Powder painted to any RAL code specified by customer.
- Stainless steel is available upon request.
- Large freedom of air discharge pattern tuning in single or double layer of individually adjustable blades.