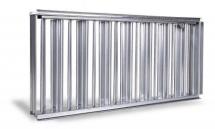

# RHO-CR (for exhaust air)

#### **Description**

Exhaust aluminium grilles with horizontal adjustable bars for circular duct.

### Design

- Precisely assigned grille sizes to the corresponding duct dimensions for perfect fitting.
- The blades are oriented horizontally.
- The field of application is industrial and commercial premises.
- Powder painted to any RAL code specified by customer
- Stainless steel is available upon request