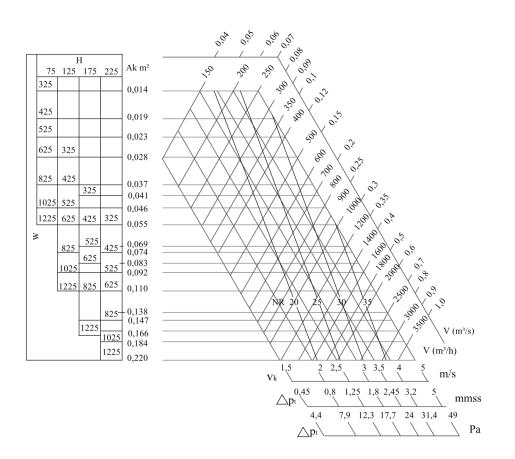

## Selection table

# RHO-CR (for exhaust air)

NOTE: The working points were measured with open OD damper.

### Selection table

# RHO-CR (for supply air)

NOTE: The working points were measured with open OD damper.