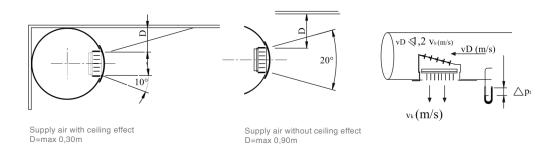

# RHO-CR (for exhaust air)

NOTE: The working points were measured with open OD damper.

# RHO-CR (for supply air)

NOTE: The working points were measured with open OD damper.