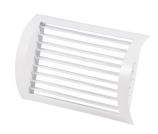

# RHO-CS (for supply air)

### **Description**

RHO-CS intended for air supply and air extract. The grille directs the air using its adjustable blades in a horizontal, as well as vertical orientation

#### **Characteristics**

Material: aluminium

Finish: powder coated

Installation: fixing by screw.

#### Design

- Precisely assigned grille sizes to the corresponding duct dimensions for perfect fitting.
- The blades are oriented horizontally and vertically.
- The field of application is industrial and commercial premises.
- Powder painted to any RAL code specified by customer.
- Stainless steel is available upon request.
- Large freedom of air discharge pattern tuning in single or double layer of individually adjustable blades.