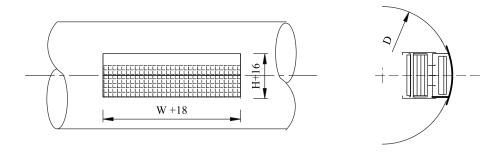

# RHO-CR / RHO-CS

The product is installed into circular ducts.

| W×H<br>mm                                                  |                                     | D<br>mm | a                                                              | b                                                              |
|------------------------------------------------------------|-------------------------------------|---------|----------------------------------------------------------------|----------------------------------------------------------------|
| 225×75<br>325<br>425<br>525<br>625<br>825<br>1025<br>1225  | diameter                            | 150     | 52<br>52<br>52<br>52<br>52<br>52<br>52<br>52<br>52<br>52       | 32<br>32<br>32<br>32<br>32<br>32<br>32<br>32<br>32<br>32       |
| 225×125<br>325<br>425<br>525<br>625<br>825<br>1025<br>1225 | Grille size / Duct nominal diameter | 300     | 52<br>52<br>52<br>52<br>52<br>52<br>52<br>52<br>52<br>52<br>52 | 32<br>32<br>32<br>32<br>32<br>32<br>32<br>32<br>32<br>32       |
| 225×175<br>325<br>425<br>525<br>625<br>825<br>1025<br>1225 | size / Du                           | 500     | 52<br>52<br>52<br>52<br>52<br>52<br>52<br>52<br>52<br>52<br>52 | 32<br>32<br>32<br>32<br>32<br>32<br>32<br>32<br>32<br>32<br>32 |
| 325×225<br>425<br>525<br>625<br>825<br>1025<br>1225        | Grille                              | 600     | 52<br>52<br>52<br>52<br>52<br>52<br>52<br>52<br>52             | 32<br>32<br>32<br>32<br>32<br>32<br>32<br>32                   |

a=Rho-CS depth (without damper) b=Rho-CR depth (without damper)

Damper depth: +40 mm for OB damper

**Ventilation Grilles** 

**Rho-C** (for circular duct)

+90 0850 303 4766

info@gerhman.com

gerhman.com