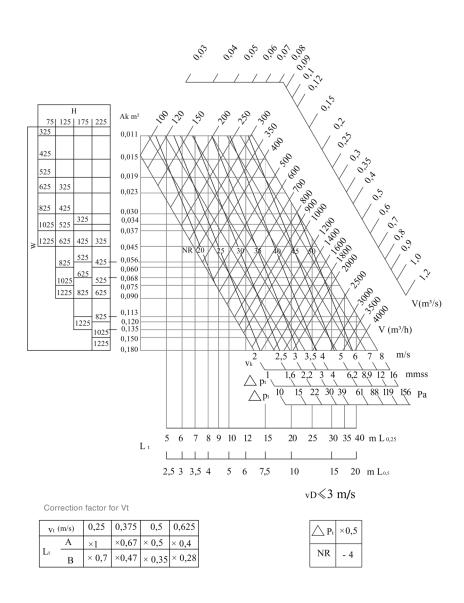

## Selection table

# RHO-CR (for exhaust air)

NOTE: The working points were measured with open OD damper.

### Selection table

# RHO-CR (for supply air)

NOTE: The working points were measured with open OD damper.